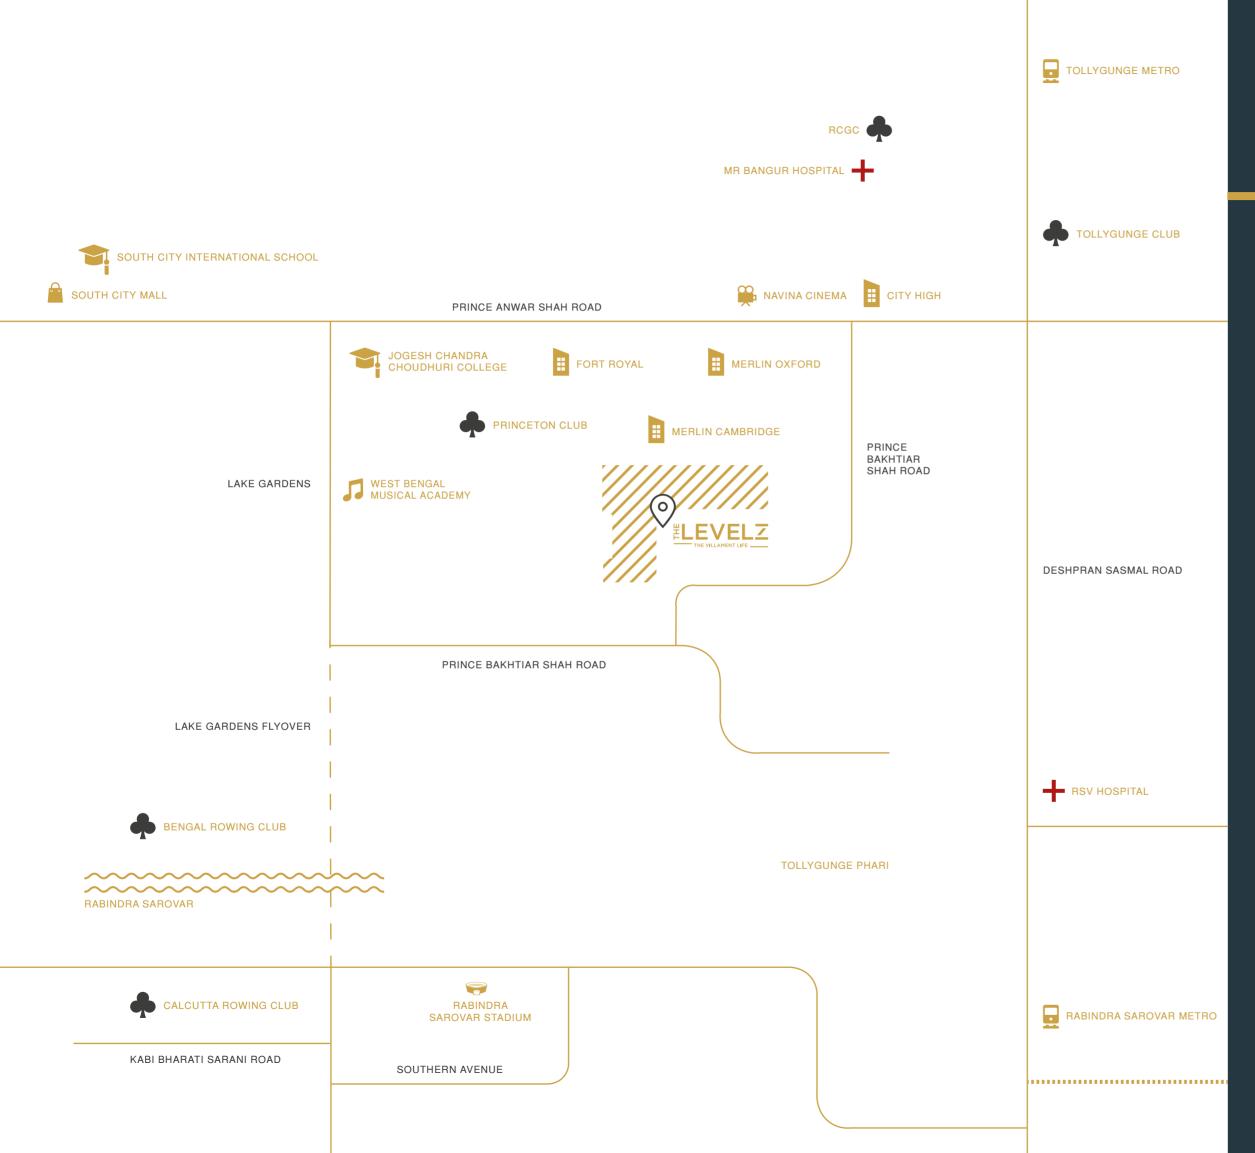

## The Epicentre of Luxury

|   | RSV Hospital                         | 0.75 km |
|---|--------------------------------------|---------|
| 2 | Bengal Rowing Club                   | 1.1 km  |
| 3 | Tollygunge Club                      | 1.4 km  |
| 4 | South City Mall/International School | 1.6 km  |
| 5 | Rabindra Sarovar                     | 1.6 km  |
| 6 | Royal Calcutta Golf Club             | 1.9 km  |
| 7 | Jadavpur University                  | 2.5 km  |
| 8 | Ruby Park School                     | 4.7 km  |
|   |                                      |         |

### The beauty of South Kolkata, now twice as gorgeous!

\*Not to scale