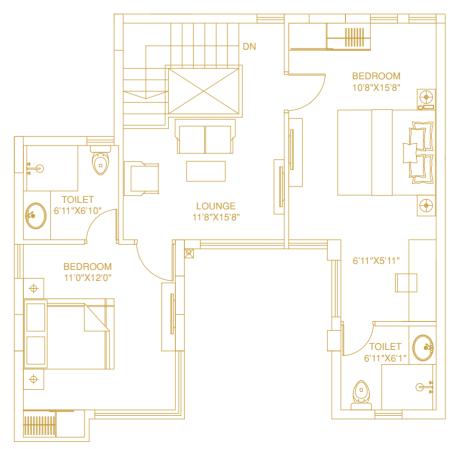

LEVEL 1

LEVEL 2

| Unit Plan (3 BHK |
|------------------|
|------------------|

| Flat | Flat Type | Carpet Area<br>(sq.ft.) | Built Up Area<br>(sq.ft.) | Balcony Area<br>(sq.ft.) | Terrace Area<br>(sq.ft.) | Chargeable Terrace<br>Area (sq.ft.) | Chargeable Flat<br>Area (sq.ft.) |
|------|-----------|-------------------------|---------------------------|--------------------------|--------------------------|-------------------------------------|----------------------------------|
| 111  | 3BHK + 3T | 1256                    | 1443                      | 0                        | 142                      | 71                                  | 1514                             |