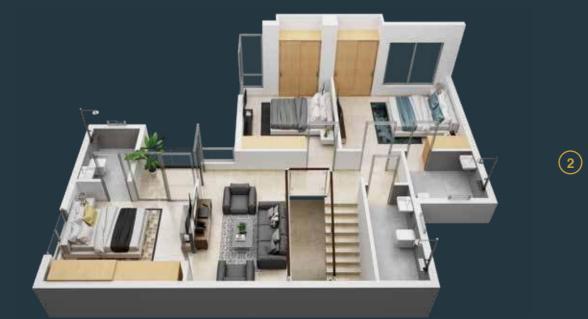

DTH/cable TV in bedrooms & living room

VRV/VRF air-conditioning\*

24 hours filtered water supply

Provision for standby power supply in every unit

| Unit P | lan | (4         | BHK) |
|--------|-----|------------|------|
|        |     | \ <b>-</b> | ~~~~ |

1

2

LEVEL 1

LEVEL 2