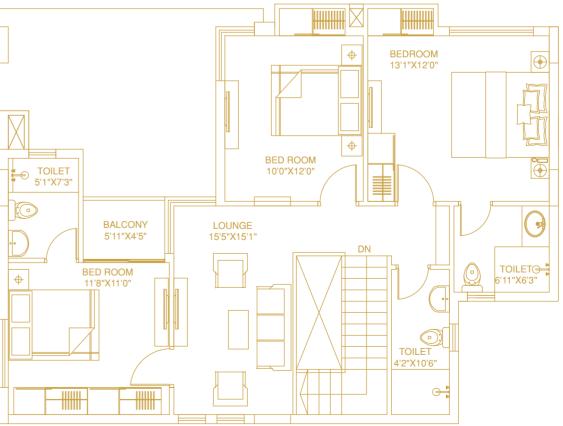

DTH/cable TV in bedrooms & living room

VRV/VRF air-conditioning\*

24 hours filtered water supply

Provision for standby power supply in every unit

| Unit P | lan | (4         | BHK) |
|--------|-----|------------|------|
|        |     | \ <b>-</b> | ~~~~ |

LEVEL 1

LEVEL 2

| Unit Plan (3 BHK |
|------------------|
|------------------|

| Flat | Flat Type | Carpet Area<br>(sq.ft.) | Built Up Area<br>(sq.ft.) | Balcony Area<br>(sq.ft.) | Terrace Area<br>(sq.ft.) | Chargeable Terrace<br>Area (sq.ft.) | Chargeable Flat<br>Area (sq.ft.) |
|------|-----------|-------------------------|---------------------------|--------------------------|--------------------------|-------------------------------------|----------------------------------|
| 111  | 3BHK + 3T | 1256                    | 1443                      | 0                        | 142                      | 71                                  | 1514                             |