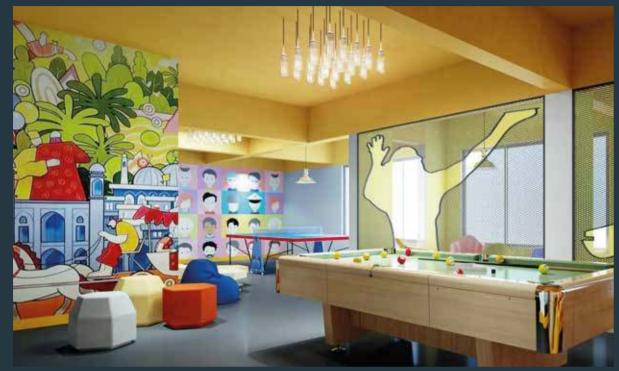

## Devour in everyday indulgence

### INDOORS

- Card Room
- Games Room

- Skylit Atrium Multi-activity Room
- AV Room

Community Hall

Multi-activity Room

Embrace the natural light and the caress of the winds at **The Levelz**. Step out into the skylit corridors that bring the hues and textures of your home alive!