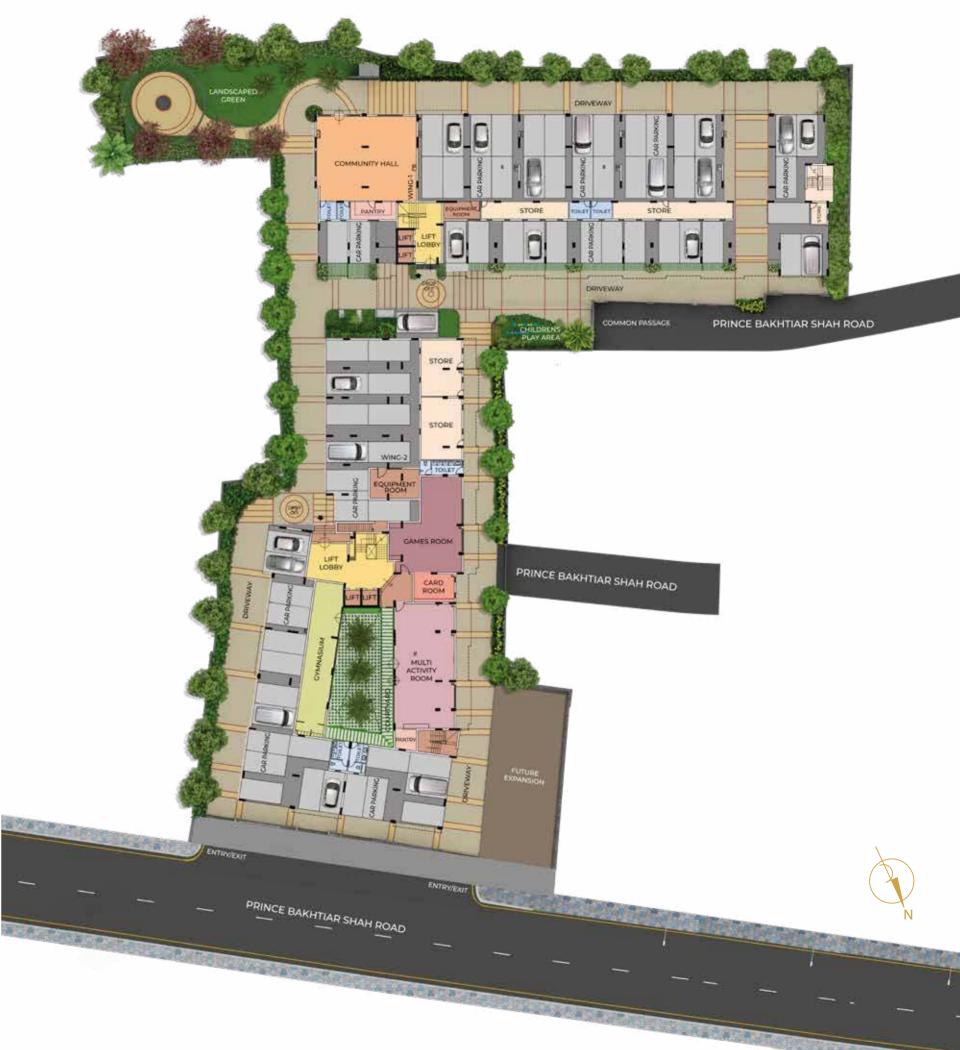

Enjoy the sprawling magnificence of more than 1.09 acres, with 44 villaments spread across 2 wings. **The Levelz** offers 1900+ sq.ft. 3 BHK and 2400+ sq.ft. 4 BHK duplexes.

## The Epicentre of Luxury

|   | RSV Hospital                         | 0.75 km |
|---|--------------------------------------|---------|
| 2 | Bengal Rowing Club                   | 1.1 km  |
| 3 | Tollygunge Club                      | 1.4 km  |
| 4 | South City Mall/International School | 1.6 km  |
| 5 | Rabindra Sarovar                     | 1.6 km  |
| 6 | Royal Calcutta Golf Club             | 1.9 km  |
| 7 | Jadavpur University                  | 2.5 km  |
| 8 | Ruby Park School                     | 4.7 km  |
|   |                                      |         |

### The beauty of South Kolkata, now twice as gorgeous!

\*Not to scale