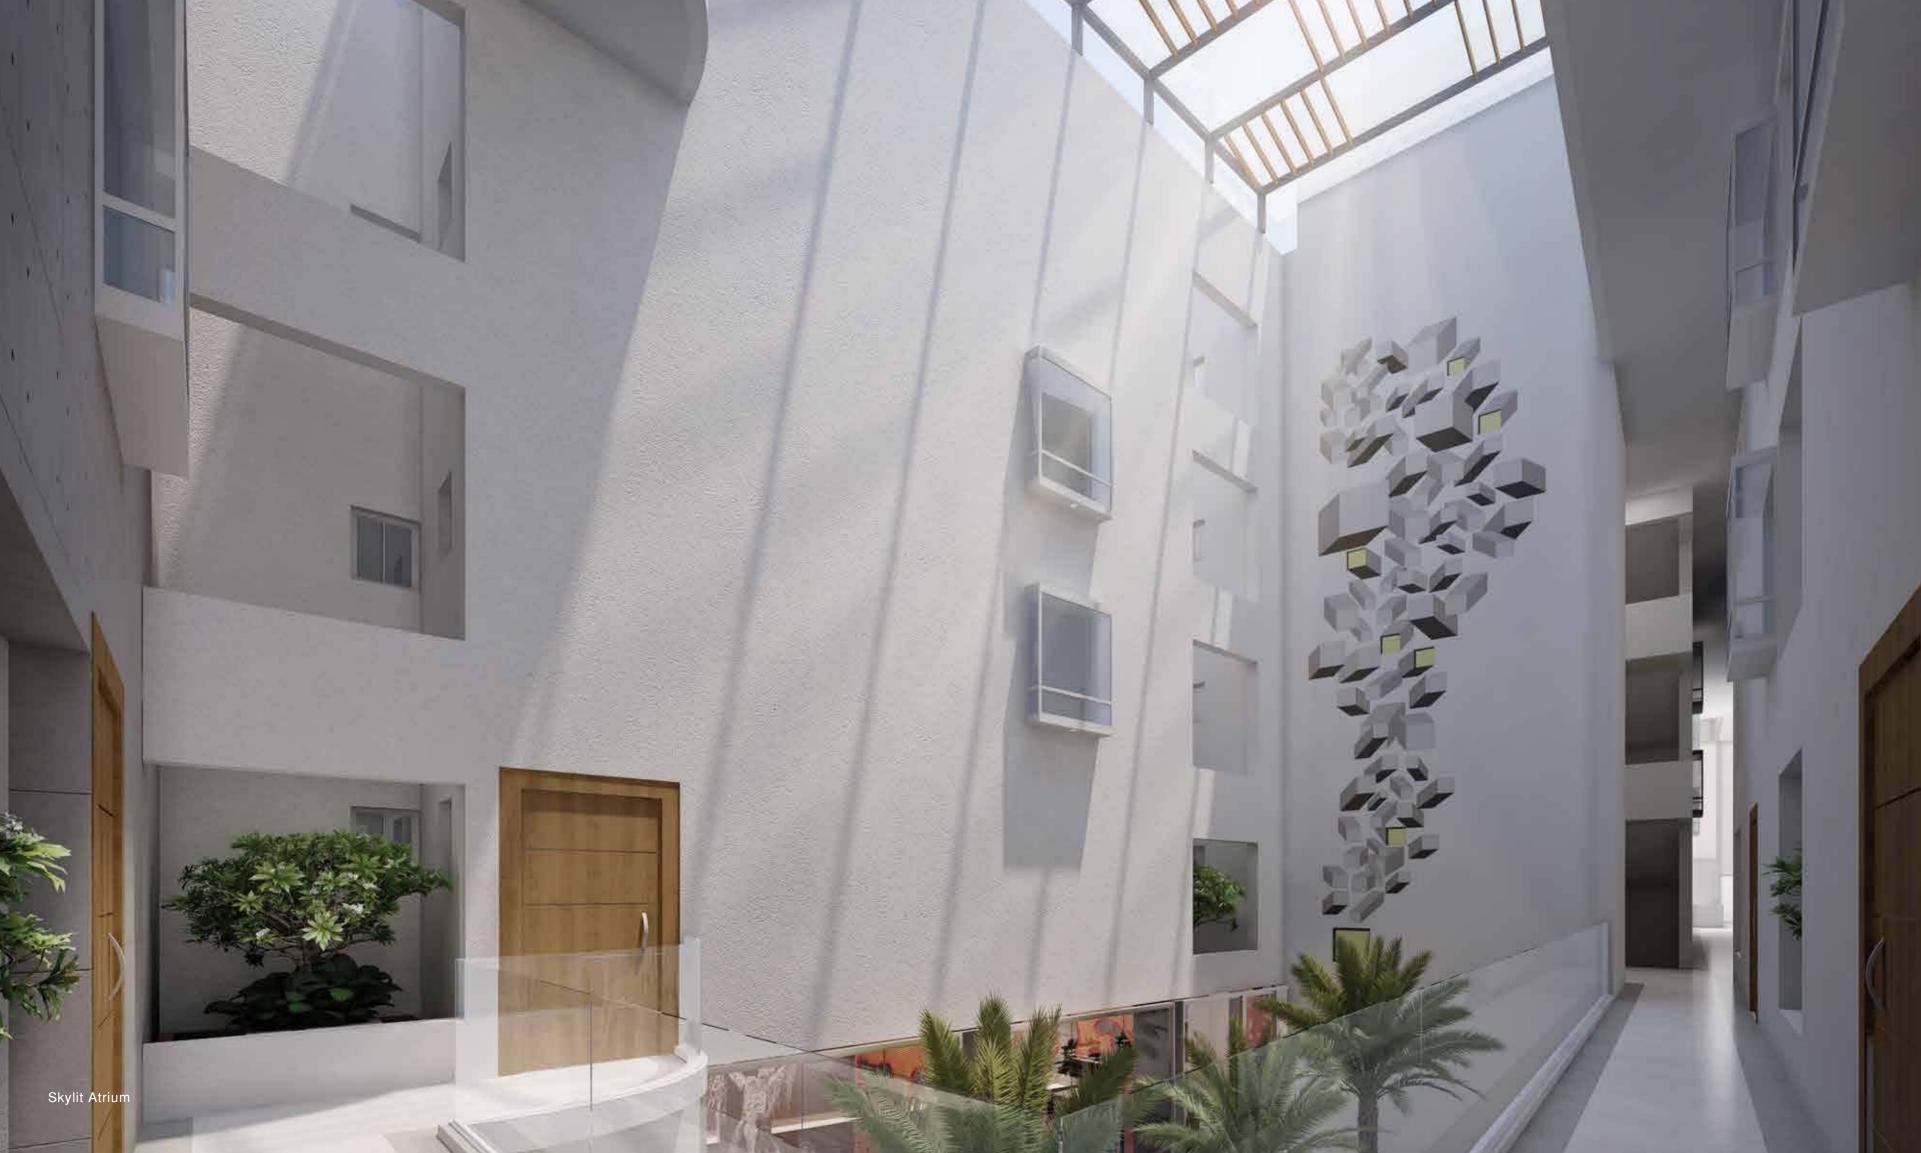

### INDOORS

- Card Room
- Games Room

- Skylit Atrium Multi-activity Room
- AV Room

Community Hall

Multi-activity Room

Embrace the natural light and the caress of the winds at **The Levelz**. Step out into the skylit corridors that bring the hues and textures of your home alive!