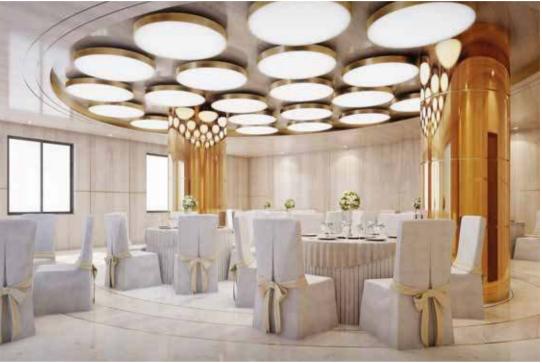

### INDOORS

- Card Room
- Games Room

- Skylit Atrium Multi-activity Room
- AV Room

Community Hall

Multi-activity Room

Embrace the natural light and the caress of the winds at **The Levelz**. Step out into the skylit corridors that bring the hues and textures of your home alive!