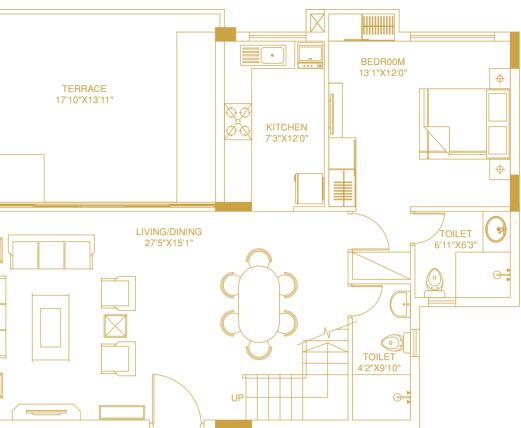

DTH/cable TV in bedrooms & living room

VRV/VRF air-conditioning\*

24 hours filtered water supply

Provision for standby power supply in every unit

| Unit P | lan | (4         | BHK) |
|--------|-----|------------|------|
|        |     | \ <b>-</b> | ~~~~ |

| Flat | Flat Type     | Carpet Area<br>(sq.ft.) | Built Up Area<br>(sq.ft.) | Balcony Area<br>(sq.ft.) | Terrace Area<br>(sq.ft.) | Chargeable Terrace<br>Area (sq.ft.) | Chargeable Flat<br>Area (sq.ft.) |
|------|---------------|-------------------------|---------------------------|--------------------------|--------------------------|-------------------------------------|----------------------------------|
| 101  | 4BHK + 5T + B | 1586                    | 1817                      | 26                       | 200                      | 100                                 | 1943                             |