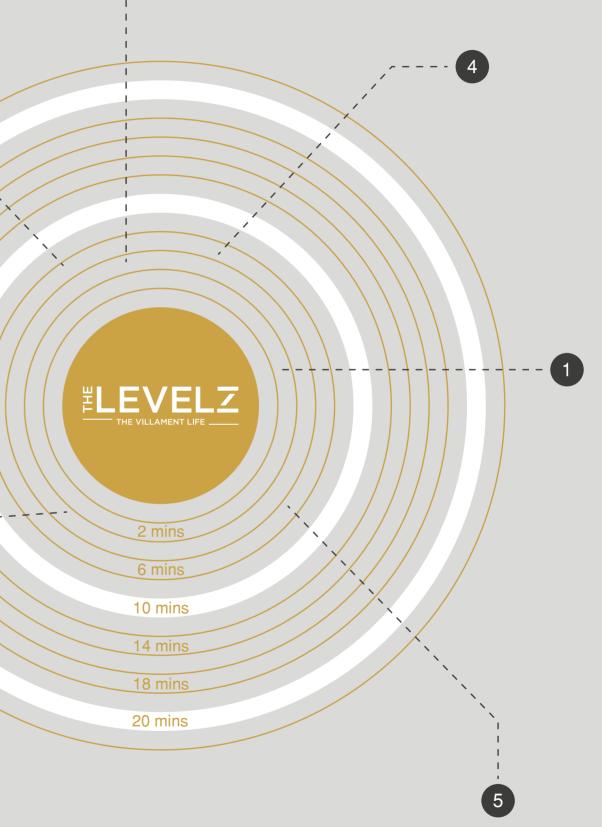

## The Epicentre of Luxury

|   | RSV Hospital                         | 0.75 km |
|---|--------------------------------------|---------|
| 2 | Bengal Rowing Club                   | 1.1 km  |
| 3 | Tollygunge Club                      | 1.4 km  |
| 4 | South City Mall/International School | 1.6 km  |
| 5 | Rabindra Sarovar                     | 1.6 km  |
| 6 | Royal Calcutta Golf Club             | 1.9 km  |
| 7 | Jadavpur University                  | 2.5 km  |
| 8 | Ruby Park School                     | 4.7 km  |
|   |                                      |         |

### The beauty of South Kolkata, now twice as gorgeous!

\*Not to scale