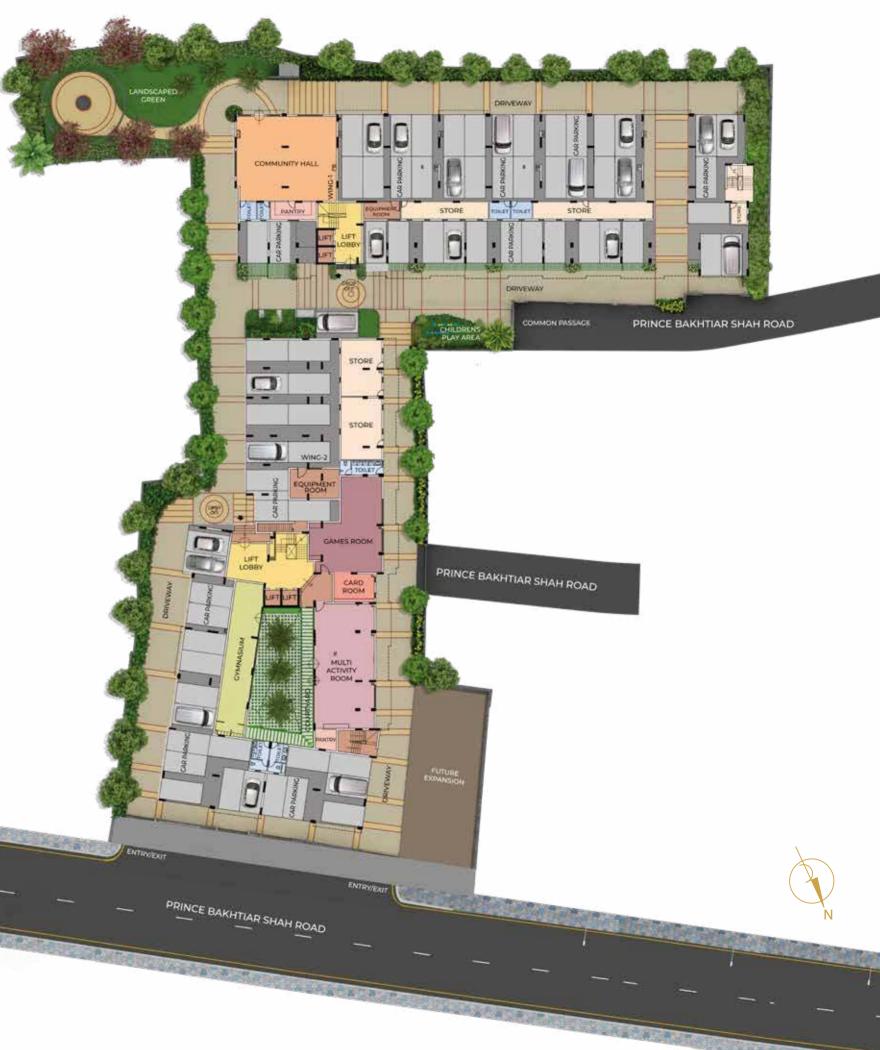

Enjoy the sprawling magnificence of more than 1.09 acres, with 44 villaments spread across 2 wings. **The Levelz** offers 1900+ sq.ft. 3 BHK and 2400+ sq.ft. 4 BHK duplexes.

## The Epicentre of Luxury

|   | RSV Hospital                         | 0.75 km |
|---|--------------------------------------|---------|
| 2 | Bengal Rowing Club                   | 1.1 km  |
| 3 | Tollygunge Club                      | 1.4 km  |
| 4 | South City Mall/International School | 1.6 km  |
| 5 | Rabindra Sarovar                     | 1.6 km  |
| 6 | Royal Calcutta Golf Club             | 1.9 km  |
| 7 | Jadavpur University                  | 2.5 km  |
| 8 | Ruby Park School                     | 4.7 km  |
|   |                                      |         |

### The beauty of South Kolkata, now twice as gorgeous!

\*Not to scale