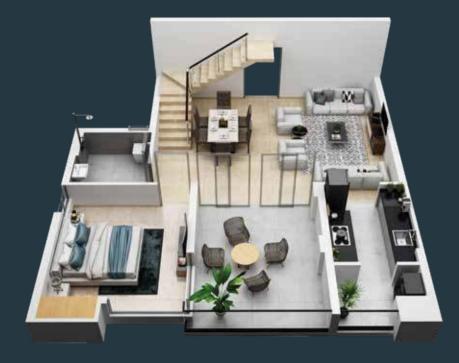

DTH/cable TV in bedrooms & living room

VRV/VRF air-conditioning\*

24 hours filtered water supply

Provision for standby power supply in every unit

| Unit P | lan | (4         | BHK) |
|--------|-----|------------|------|
|        |     | \ <b>-</b> | ~~~~ |

| Flat | Flat Type     | Carpet Area<br>(sq.ft.) | Built Up Area<br>(sq.ft.) | Balcony Area<br>(sq.ft.) | Terrace Area<br>(sq.ft.) | Chargeable Terrace<br>Area (sq.ft.) | Chargeable Flat<br>Area (sq.ft.) |
|------|---------------|-------------------------|---------------------------|--------------------------|--------------------------|-------------------------------------|----------------------------------|
| 101  | 4BHK + 5T + B | 1586                    | 1817                      | 26                       | 200                      | 100                                 | 1943                             |