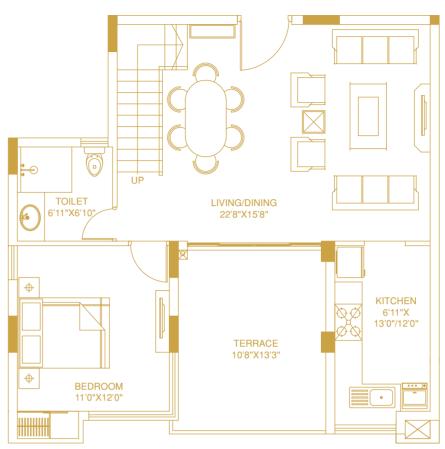

LEVEL 1

LEVEL 2

| Unit Plan (3 BHK |
|------------------|
|------------------|

| Flat | Flat Type | Carpet Area<br>(sq.ft.) | Built Up Area<br>(sq.ft.) | Balcony Area<br>(sq.ft.) | Terrace Area<br>(sq.ft.) | Chargeable Terrace<br>Area (sq.ft.) | Chargeable Flat<br>Area (sq.ft.) |
|------|-----------|-------------------------|---------------------------|--------------------------|--------------------------|-------------------------------------|----------------------------------|
| 111  | 3BHK + 3T | 1256                    | 1443                      | 0                        | 142                      | 71                                  | 1514                             |