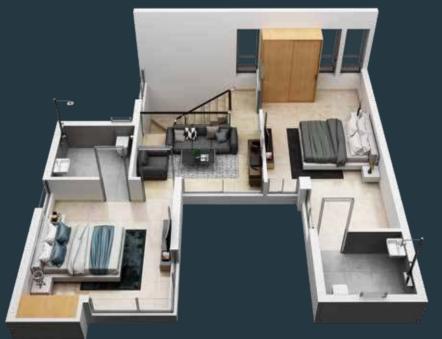

DTH/cable TV in bedrooms & living room

VRV/VRF air-conditioning\*

24 hours filtered water supply

Provision for standby power supply in every unit

| Unit P | lan | (4         | BHK) |
|--------|-----|------------|------|
|        |     | \ <b>-</b> | ~~~~ |

| Flat | Flat Type     | Carpet Area<br>(sq.ft.) | Built Up Area<br>(sq.ft.) | Balcony Area<br>(sq.ft.) | Terrace Area<br>(sq.ft.) | Chargeable Terrace<br>Area (sq.ft.) | Chargeable Flat<br>Area (sq.ft.) |
|------|---------------|-------------------------|---------------------------|--------------------------|--------------------------|-------------------------------------|----------------------------------|
| 101  | 4BHK + 5T + B | 1586                    | 1817                      | 26                       | 200                      | 100                                 | 1943                             |