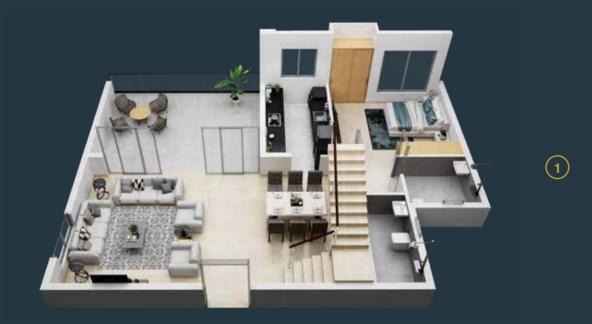

DTH/cable TV in bedrooms & living room

VRV/VRF air-conditioning\*

24 hours filtered water supply

Provision for standby power supply in every unit

| Unit P | lan | (4         | BHK) |
|--------|-----|------------|------|
|        |     | \ <b>-</b> | ~~~~ |

1

2

LEVEL 1

LEVEL 2